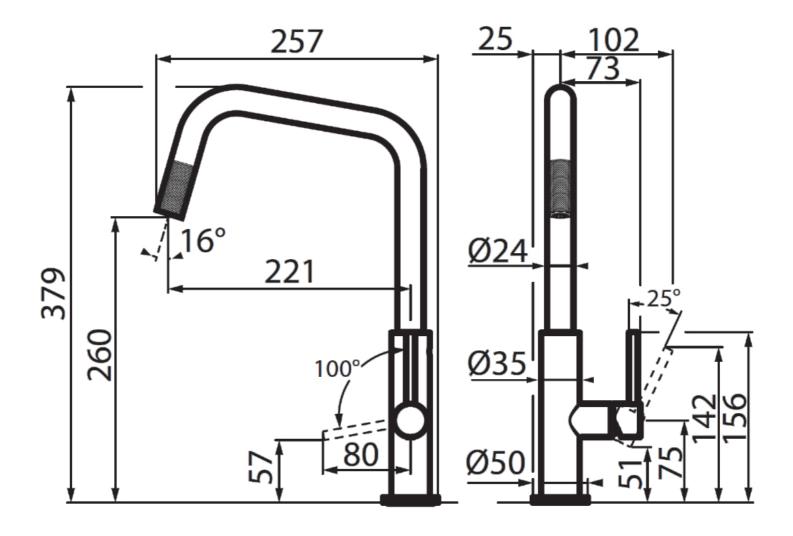

|
| Mixer hole            | ø35mm                                                                    |
| Max worktop thickness | 40mm                                                                     |

## **FEATURES**



| Extractable head    | The head of the tap is extractable, in order to easily reach any area of the sink.                       |
|---------------------|----------------------------------------------------------------------------------------------------------|
| Strenghtening plate | Foster's mixer taps are equipped with the strenghtening plate that offers perfect stability on any sink. |
| Rotating angle      | All the taps have a wide angle of rotation. Some models even permit a full 360° rotation.                |



## **TECHNICAL DATA**